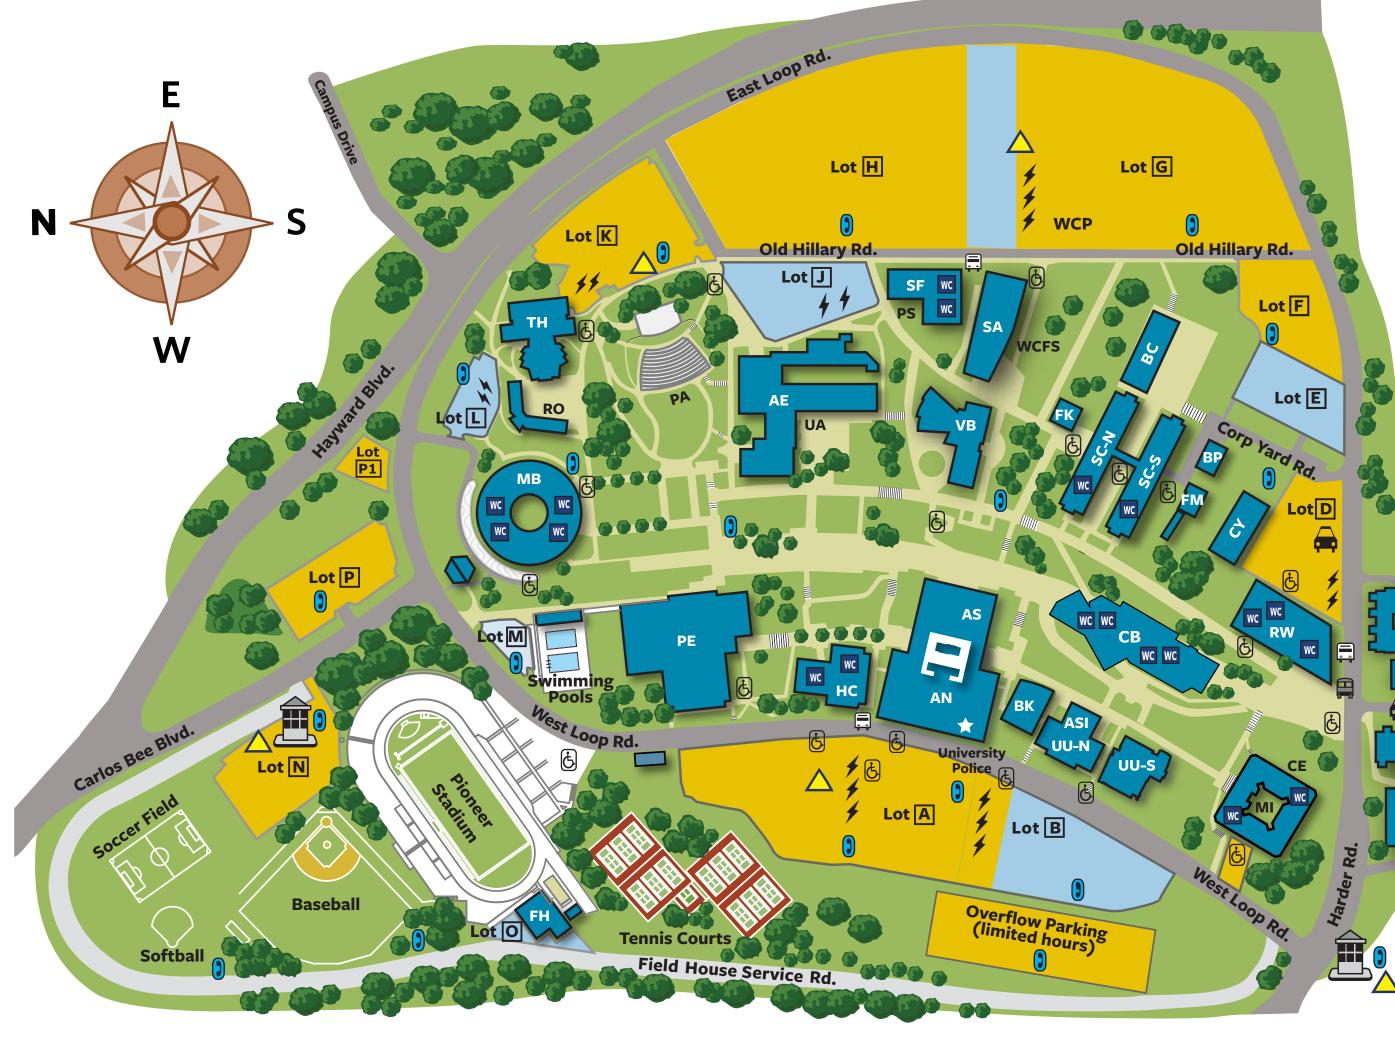

## CAL EAST STATE+BAY

SCAN THIS CODE for the Cal State

East Bay mobile app

Information Kiosk

AC Transit Bus Stop (Line 60)

**CSUEB Shuttle to BART** 

Access for People with Disabilities

All Gender Restrooms

**GENERAL PARKING** 

(Hangtag, Daily or Hourly Permit) Lots A, C, C1, D, F, G, H, K, N, P, P1 Overflow

Stairs

**Electric Vehicle Charging Stations** 

ZIP Car Location

Emergency Phone (Blue Light)

Daily/Hourly Parking Permit Dispensers

**FACULTY/STAFF PARKING** 

Lots B, E, H, J, L, M, O Students & Visitors OK after 5 p.m. with permit

& Innovation Pioneer Bookstore BK BP Boiler Plant **CORE Library** CB CE C.E. Smith Museum of Anthropology Corporation Yard/Receiving CY **Dining Commons** DC Field House and Offices FΗ FK Food Kiosk

Facilities Maintenance

Student Health Center

**E** 

Lot C<sub>1</sub>

Music Building

Art & Education

**Accessibility Services** 

Associated Students Inc.

Braddock Center for Science

Annex

AE

AN

**AS** 

**ASI** 

BC

**FM** 

HC

MB

Lot C Meiklejohn Hall Pioneer Amphitheatre PA Physical Education & Gym PE Pioneer Heights Student Housing PH **Parking Services** PS Robinson Hall (closed) RO **RW** Recreation and Wellness Center Student Services & Administration SA Science Building - North SC-N Science Building - South SC-S Student & Faculty Support SF University Theatre TH University Art Gallery **UA UU-N** University Union North **University Union South** UU-S Valley Business & Technology Center **VB WCFS** Welcome Center for Future Students Welcome Center parking (permit WCP from Welcome Center needed)